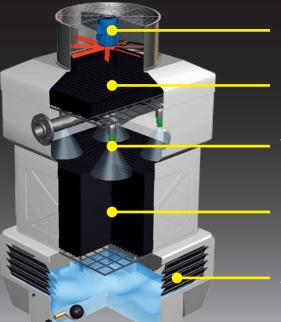

## **SPARE PARTS**

To get the maximum performance with minimum energy and management consumption, it is important that your cooler is always maintained at maximum efficiency. Checking the general condition of the main parts (in the case of an evaporative cooling tower: fill pack, motor fan unit, distribution, etc.), allows to maintain the functionality over time.

For this purpose MITA offers a wide range of **SPARE PARTS**, solutions to restore and ensure the initial efficiency.

"Axial" nozzles

"K" fill pack panel with 19 mm FLUTE (PVC or PP)

"NVP" antifouling fill pack panel (in PVC or PP)