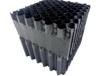

## **SPARE PARTS**

To get the maximum performance with minimum energy and management consumption, it is important that your cooler is always maintained at maximum efficiency. Checking the general condition of the main parts (in the case of an evaporative cooling tower: fill pack, motor fan unit, distribution, etc.), allows to maintain the functionality over time.

For this purpose MITA offers a wide range of **SPARE PARTS**, solutions to restore and ensure the initial efficiency.

"Axial" nozzles

"K" fill pack panel with 19 mm FLUTE (PVC or PP)

"NVP" antifouling fill pack panel (in PVC or PP)

"Tangential" nozzles

"K" fill pack panel with 12 mm FLUTE (in PP)

"GS" fill panel in PP

Via del Benessere, 13 27010 Siziano (PV) - Italy +39 0382.67599 - info@mitact.it