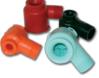

For this purpose MITA offers a wide range of **SPARE PARTS**, solutions to restore and ensure the initial efficiency.

"Axial" nozzles

"K" fill pack panel with 19 mm FLUTE (PVC or PP)

"NVP" antifouling fill pack panel (in PVC or PP)

"Tangential" nozzles

"K" fill pack panel with 12 mm FLUTE (in PP)

"GS" fill panel in PP

Via del Benessere, 13 27010 Siziano (PV) - Italy +39 0382.67599 - info@mitact.it