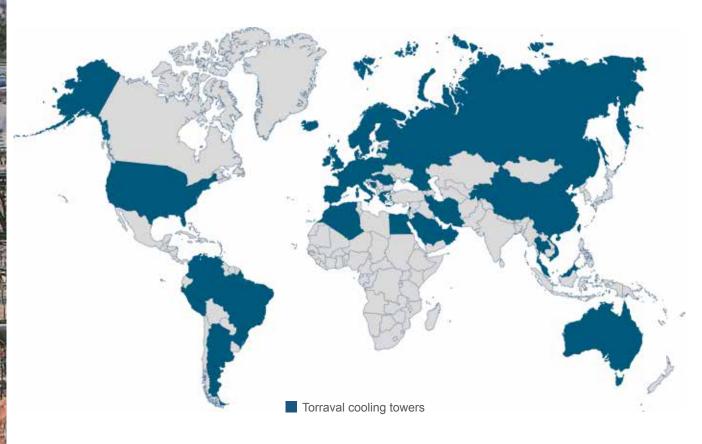

rements

**EFFICIENCY** Solutions aimed at saving energy

**QUALITY** Solutions designed for long life

### **Water quality**

Clean waters

Laminar angle channels

The most efficient



Mid-waters
Antifouling fill
High efficiency when water is not as clean as it should



Complex waters
Trickle fill type
Waste water,
but without fibers



Very complex waters
Splash fill type
Very dirty water or



## **Structure types**

| Type ———    | Concrete — | Steel      | FRP |
|-------------|------------|------------|-----|
| Affordable  |            | <b></b>    |     |
| Long life   |            | <b>—</b>   |     |
| Foul water  |            | <b>— @</b> |     |
| Maintenance |            | <b></b>    |     |
| Assembly    |            | <b>—</b>   |     |

# Torraval cooling towers worldwide













# A highly skilled engineering team at your service





www.torraval.com





Avda. Autonomía, 4-1ª Planta - Edificio Vega de Lamiako - 48940 LEIOA (Vizcaya), Spain Ph +34 94 452 00 00 - Fax +34 94 452 00 50 - info@torraval.com