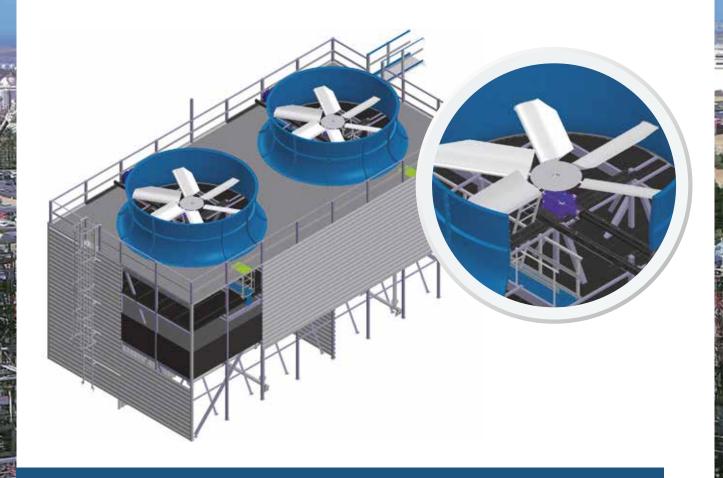

## **Structure types**

| Type ———    | Concrete — | Steel      | FRP |
|-------------|------------|------------|-----|
| Affordable  |            | <b></b>    |     |
| Long life   |            | <b>—</b>   |     |
| Foul water  |            | <b>— @</b> |     |
| Maintenance |            | <b></b>    |     |
| Assembly    |            | <b>—</b>   |     |