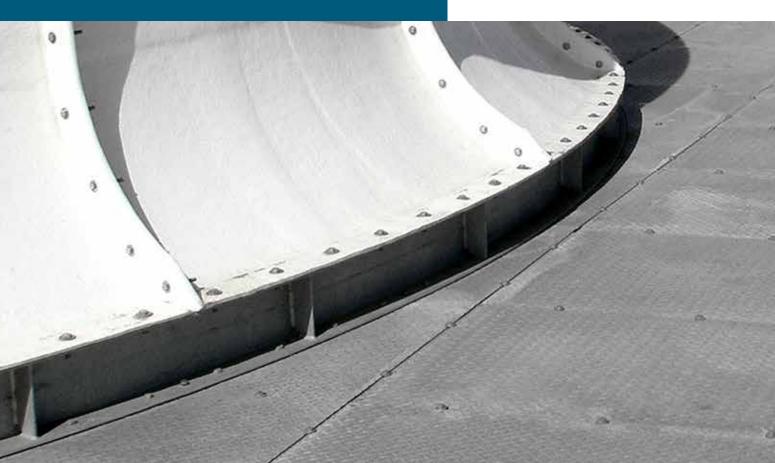

## **Structure types**

| Type ———    | Concrete — | Steel      | FRP |
|-------------|------------|------------|-----|
| Affordable  |            | <b></b>    |     |
| Long life   |            | <b>—</b>   |     |
| Foul water  |            | <b>— @</b> |     |
| Maintenance |            | <b></b>    |     |
| Assembly    |            | <b>—</b>   |     |