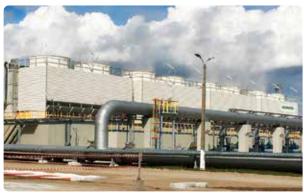

# FIELD ERECTED COOLING TOWERS (FECT)

#### **Why Field Erected Cooling Towers?**

Field-erected cooling towers are used in a wide range of cooling applications such as industrial processes, refinineries, manufacturing, power plants and HVAC.

Torraval cooling towers are designed and configured to meet the most critical customer thermal performance in a cost-effective way. Our designs are born for guaranteeing both lower energy consumption and operating costs, while providing ease of inspection and maintenance.