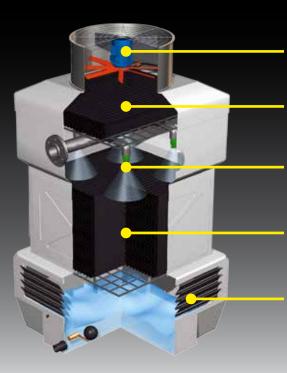

## After-sales services and spare parts

**Motor fans** 

**EUROVENT certified,** high-efficiency drift eliminators

Water spray nozzles and distribution systems

Fill packs, for different kind of waters: industrially clean, very clean, moderately dirty, very dirty

## **SPARE PARTS**

To get the maximum performance with minimum energy and management consumption, it is important that your cooler is always maintained at maximum efficiency. Checking the general condition of the main parts (in the case of an evaporative cooling tower: fill pack, motor fan unit, distribution, etc.), allows to maintain the functionality over time.

For this purpose MITA offers a wide range of **SPARE** PARTS, solutions to restore and ensure the initial efficiency.

"Axial" nozzles

"K" fill pack panel with 19 mm FLUTE (PVC or PP)

"NVP" antifouling fill pack panel (in PVC or PP)