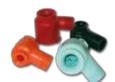

For this purpose MITA offers a wide range of **SPARE** PARTS, solutions to restore and ensure the initial efficiency.

"Axial" nozzles

"K" fill pack panel with 19 mm FLUTE (PVC or PP)

"NVP" antifouling fill pack panel (in PVC or PP)

"Tangential" nozzles

"K" fill pack panel with 12 mm FLUTE (in PP)

"GS" fill panel in PP