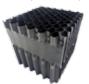

## **SPARE PARTS**

To get the maximum performance with minimum energy and management consumption, it is important that your cooler is always maintained at maximum efficiency. Checking the general condition of the main parts (in the case of an evaporative cooling tower: fill pack, motor fan unit, distribution, etc.), allows to maintain the functionality over time.

For this purpose MITA offers a wide range of **SPARE** PARTS, solutions to restore and ensure the initial efficiency.

"Axial" nozzles

"K" fill pack panel with 19 mm FLUTE (PVC or PP)

"NVP" antifouling fill pack panel (in PVC or PP)

"Tangential" nozzles

"K" fill pack panel with 12 mm FLUTE (in PP)

"GS" fill panel in PP