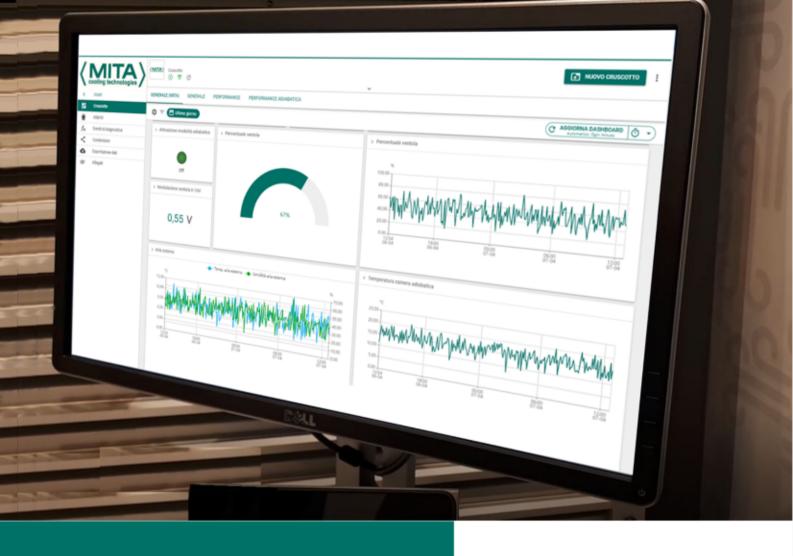

#### Remote monitoring.

The internet of things allows you to eliminate distances and intermediaries with real-time remote monitoring of each of your machines installed in the world.

#### The history of the device in a single interface.

The life cycle of each cooler and of the entire fleet is traced on the basis of the real data of their use.

#### Diagnostics and prevention.

Big data allows you to know the actual use and improve the distinctive performance of your already installed pieces of equipment and their future evolutions.